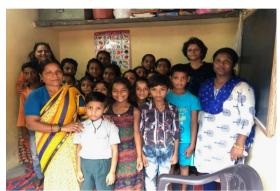

## Visits by Friends of ACT

Friends of ACT are volunteers or experts that work for short term on projects to contribute in whatever way they can. We are thankful to Ms. Rama Sriram who helped us prepare this annual report this year. She is also helping us in raising funds from other sources.

Also, this year Ms Kusum Singh who recently retired as an additional secretary from railways visited our NGO a couple of times and discussed how she can support the NGO activities. Ms Urmila Mukherjee, retired from a public sector Undertaking also visited the two camps. Both of them were very impressed with the kids and they wanted to provide support and play a big role in our trust. The kids showcased their music and dance talent in front of them and everyone had a lot of fun.