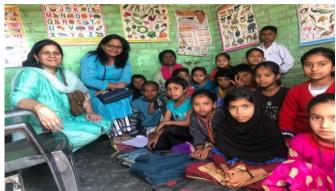

## Visits by Friends of ACT

Friends of ACT are volunteers or experts that work for short term on projects to contribute in whatever way they can. We are thankful to Ms. Rama Sriram who helped us prepare this annual report this year. She is also helping us in raising funds from other sources.

Also, this year Ms Kusum Singh who recently retired as an additional secretary from railways visited our NGO a couple of times and discussed how she can support the NGO activities. Ms Urmila Mukherjee, retired from a public sector Undertaking also visited the two camps. Both of them were very impressed with the kids and they wanted to provide support and play a big role in our trust. The kids showcased their music and dance talent in front of them and everyone had a lot of fun.