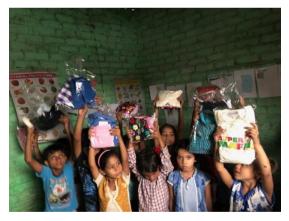

# Joy of Festivals

We celebrate the joy of festivals with the children by distributing sweets and new clothes. We also give sweaters to kids for winter mostly before Diwali and Eid. In 2019 October, 144 children were distributed dresses and sweaters and saris were given to 3 teachers.