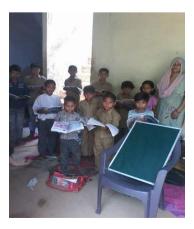

b) Aarushi Remedial Bal Vatika (Remedial Education Centre)

Remedial education centers run at both the sites: Shankar and Israel camp for 2 hours each for children (aged 6-9) studying in grade levels 1-2 and those aged 10-14 in grade levels 3-5. We noticed that many children who were attending regular schools quit midway and left school because of their family conditions, while some could not keep pace with regular schooling. Their families did not have money to pay for private tuitions, which seem to have become common. We felt these children needed an impetus to help to continue with their studies. In conviction to our motto and vision, we identify these particular children and try to re-instate their academic interest and opportunity to be in a regular school. To the weaker students, we provide academic help and try to re-motivate those who have been diverted due to certain reasons through counselling. On an average 27 children in Israeli camp and 25 in Shanker camp were enrolled in age groups 6-9 and were managed by Ms. Rita Singh. For the age groups 9-14, there were on average 26 in Israeli camp and 28 in Shanker camp that were enrolled and were managed by Ms. Elizabeth. The details of enrolment status of beneficiaries of each center are given in Appendix 2.