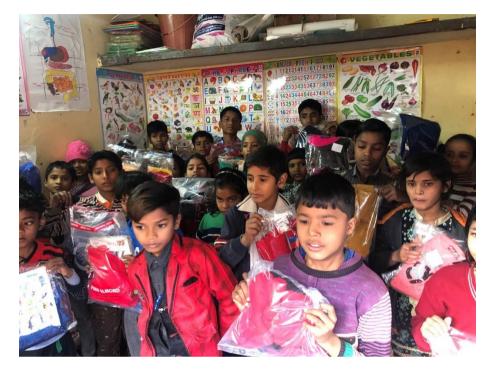

# Joy of Festivals

We celebrate the joy of festivals with the children by distributing sweets and new clothes. We also give sweaters to kids for winter mostly before Diwali and Eid. In 2019 October, 144 children were distributed dresses and sweaters and saris were given to 3 teachers.