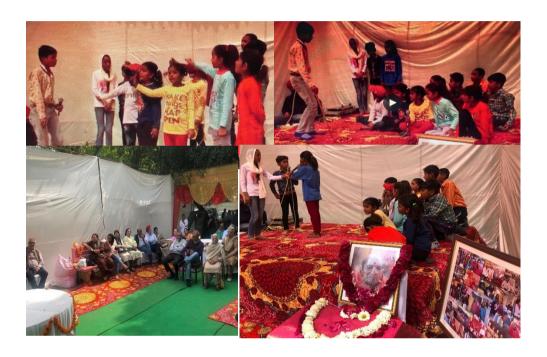

# A Memorable Tribute to the President

On 18 February 2020, the President of the Trust Mr Brij Lal Garg left for his heavenly abode at the age of 97. Since the beginning, he supported the children by helping them with their Math and English besides the financial contribution he continued to make. He would always take treat for the children and really loved them. In his memory, a small cultural event was organised by the trustees. A skit was performed by the children of the trust whom he nurtured. The children performed how they had their daily interactions with Mr. Garg and how he helped them communicate in English. It was a very memorable tribute.