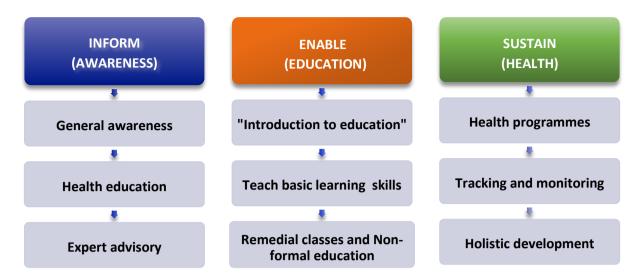

## Three Pillars of ACT

ACT upholds and cherishes the three pillars of growth i.e. awareness, education and health. When communities are aware of their rights and duties, they are capable of making better and informed decisions. The Trust promotes this by means of its expert group of advisors and supporters that spend time with communities that lack access or have been socially denied access to information.

When a community gets the information, they also get the awareness of the "Education" to make correct decisions regarding their rights and duties. For example, while RTE has provided for education free of cost, many children that lack the support of family, end up not attending schools. At this stage, enabling and preparing them becomes very important. The parents and children are provided assistance to develop interest, curiosity and a general preparation to enter the formal education system. This is particularly important for those from poorer and/or uneducated families to motivate them to enrol their children into regular schools and reduce chances of dropping out by imbibing in them basic learning skills.

The next step is to maintain this information and education infused into the communities, i.e. to "sustain." To ensure that a student who knows his/her rights and is attending school also continues to do so, and also take care of his/her health, we ensure that the hope and the energy that we have introduced into these communities is sustained. Various focus programs are organized for this purpose including "Bal Panchayat", Street Plays, community surveys, door to door campaigns etc.

Working across the three pillars in the value chain of sustained growth, ACT seeks to continue to grow its programs and activities, and introduce new ones that are in line with its goals and mission.