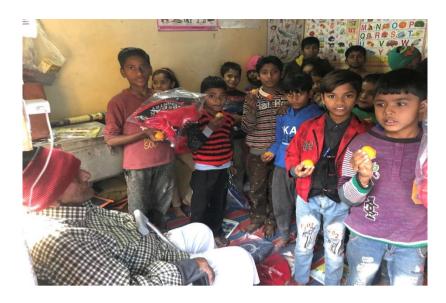

# Joy of Festivals

We celebrate the joy of festivals with the children by distributing sweets and new clothes. We also give sweaters to kids for winter mostly before Diwali and Eid. In 2019 October, 144 children were distributed dresses and sweaters and saris were given to 3 teachers.

# A Memorable Tribute to the President

On 18 February 2020, the President of the Trust Mr Brij Lal Garg left for his heavenly abode at the age of 97. Since the beginning, he supported the children by helping them with their Math and English besides the financial contribution he continued to make. He would always take treat for the children and really loved them. In his memory, a small cultural event was organised by the trustees. A skit was performed by the children of the trust whom he nurtured. The children performed how they had their daily interactions with Mr. Garg and how he helped them communicate in English. It was a very memorable tribute.