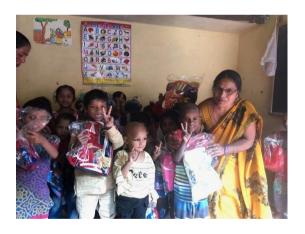

# Joy of Festivals

We celebrate the joy of festivals with the children by distributing sweets and new clothes. We also give sweaters to kids for winter mostly before Diwali and Eid. In 2019 October, 144 children were distributed dresses and sweaters and saris were given to 3 teachers.